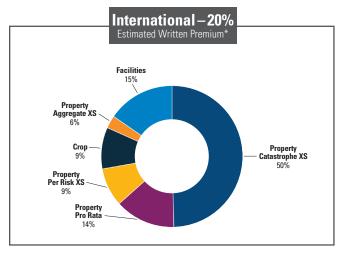

## **Written Premium**

# **Geographic Scope**

Business is assumed worldwide via clients domiciled in 27 countries.