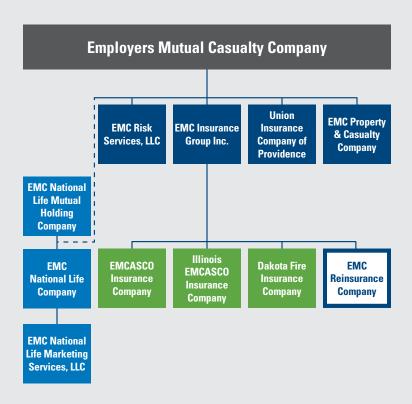

# **Company Structure**

Employers Mutual Casualty Company and its affiliated companies operate under the trade name EMC Insurance Companies. EMC Insurance Group Inc. (EMCI) generates results from property and casualty insurance and reinsurance through subsidiary companies, including EMC Reinsurance Company.